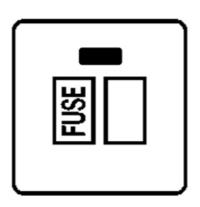

## Studio Range (Screwless) - Matt Bronze

Switched with neon - Y09.236.DBZ

| Range                         | Studio Range (Screwless)   |
|-------------------------------|----------------------------|
| Insert Type                   | Switched with neon         |
| Plate Finish                  | Matt Bronze                |
| Switch Colour                 | Matt Bronze                |
| Body and Switch Trim          | Black                      |
| Height                        | 88 mm                      |
| Width                         | 88 mm                      |
| Fixing Hole Centres           | Box Fixing = 60.3 mm       |
| Minimum Box Depth             | 35                         |
| Current                       | 13 Amp                     |
| Voltage                       | 230 V                      |
| Power                         | -                          |
| Terminal Capacity             | 4 mm2                      |
| Earth Terminal Capacity       | 5 mm2                      |
| Product Class 1               | Face plate must be earthed |
| Ambient Operating Temperature | -5°C - 40°C                |
| Recommended Location          | Indoor use only            |
| Standard                      | BS 1363                    |
|                               |                            |