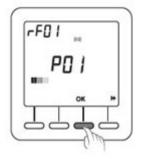

The display will now show the number of receivers found.

Press the **OK** button to continue.

Press and hold the 2nd button from the left for 5 seconds until **tAP** is displayed.

Press and release the **OK** button. The thermostat searches for the receivers to associate. The number of receivers found and associated is displayed is the centre P00, P01, P02, etc.

Enter the watts of the unit that the receiver is attached to by pressing the + button. Once finished press the **OK** button. Repeat for every receiver.

To add more receivers to the same ECPRSTAT repeat the above steps. To connect the receivers to the gateway for use with the APP please refer to our gateway guide.