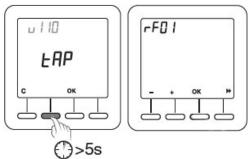

## Pairing the ECRSTAT with the ECAR receiver or multiple receivers.

Press and hold the receiver button for 3 seconds until the LED flashes.

Press and hold the 2nd button from the left for 5 seconds again until rF01 is displayed.

The display will now show the number of receivers found.

Press the **OK** button to continue.

Press and hold the 2nd button from the left for 5 seconds until **tAP** is displayed.

Press and release the **OK** button. The thermostat searches for the receivers to associate. The number of receivers found and associated is displayed is the centre P00, P01, P02, etc.