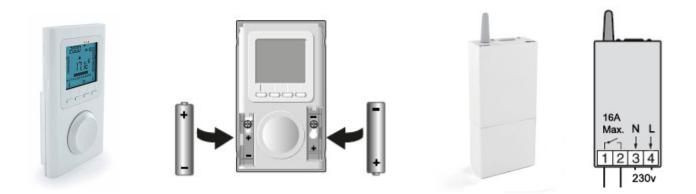

## **ELNUR CONNECTED**



## Pairing the ECRSTAT with the ECAR receiver or multiple receivers.



Press and hold the receiver button for 3 seconds until the LED flashes.



Press and hold the 2nd button from the left for 5 seconds again until rF01 is displayed.



The display will now show the number of receivers found.

Press the **OK** button to continue.



Press and hold the 2nd button from the left for 5 seconds until **tAP** is displayed.



Press and release the **OK** button. The thermostat searches for the receivers to associate. The number of receivers found and associated is displayed is the centre P00, P01, P02, etc.



Enter the watts of the unit that the receiver is attached to by pressing the + button. Once finished press the **OK** button. Repeat for every receiver.



To add more receivers to the same ECPRSTAT repeat the above steps. To connect the receivers to the g