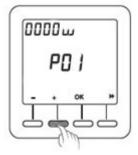

Enter the watts of the unit that the receiver is attached to by pressing the + button. Once finished press the **OK** button. Repeat for every receiver.

To add more receivers to the same ECPRSTAT repeat the above steps. To connect the receivers to the gateway for use with the APP please refer to our gateway guide.