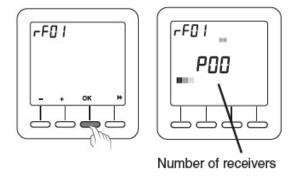

## Pairing the ECRSTAT with the ECAR receiver or multiple receivers.

Press and hold the receiver button for 3 seconds until the LED flashes.

Press and hold the 2nd button from the left for 5 seconds again until rF01 is displayed.

The display will now show the number of receivers found.

Press the **OK** button to continue.

Press and hold the 2nd button from the left for 5 seconds until **tAP** is displayed.

Press and release the **OK** button. The thermostat searches for the receivers to associate. The number of receivers found and associated is displayed is the centre P00, P01, P02, etc.