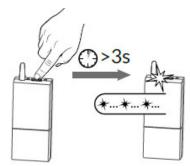

## Pairing the ECRSTAT with the ECAR receiver or multiple receivers.

Press and hold the receiver button for 3 seconds until the LED flashes.

Press and hold the 2nd button from the left for 5 seconds again until rF01 is displayed.