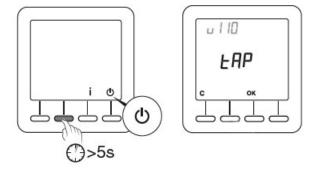

## Pairing the ECRSTAT with the ECAR receiver or multiple receivers.

Press and hold the receiver button for 3 seconds until the LED flashes.

Press and hold the 2nd button from the left for 5 seconds again until rF01 is displayed.

The display will now show the number of receivers found.

Press the **OK** button to continue.

Press and hold the 2nd button from the left for 5 seconds until **tAP** is displayed.

Press and release the **OK** button. The thermostat searches for the receivers to associate. The number of receivers found and associated is displayed is the centre P00, P01, P02, etc.