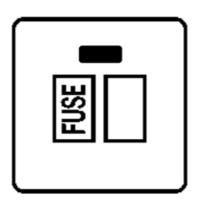

## Elite Flat Plate Range - Polished Brass

Switched with Neon (13 Amp) - T01.836.PBBK

| Fitte Flat Plate Passes     |
|-----------------------------|
| Elite Flat Plate Range      |
|                             |
| Switched with Neon (13 Amp) |
| Polished Brass              |
| Polished Brass              |
| Black                       |
| 86 mm                       |
| 86 mm                       |
| Box Fixing = 60.3 mm        |
| 35                          |
| 13 Amp                      |
| 230 V                       |
| -                           |
| 4 mm2                       |
| 5 mm2                       |
| Face plate must be earthed  |
| -5°C - 40°C                 |
| Indoor use only             |
| BS 1363                     |
|                             |