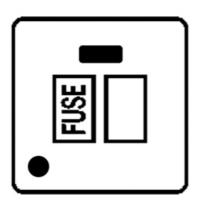

## **Elite Flat Plate Range - Polished Brass**

Switched with Neon/Cord (13 Amp) - T01.838.PBW

| Elite Flat Plate Range           |
|----------------------------------|
|                                  |
| Switched with Neon/Cord (13 Amp) |
| Polished Brass                   |
| Polished Brass                   |
| White                            |
| 86 mm                            |
| 86 mm                            |
| Box Fixing = 60.3 mm             |
| 35                               |
| 13 Amp                           |
| 230 V                            |
| -                                |
| 4 mm2                            |
| 5 mm2                            |
| Face plate must be earthed       |
| -5°C - 40°C                      |
| Indoor use only                  |
| BS 1363                          |
|                                  |