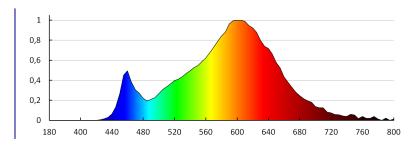

#### TECHNICAL DATA:

Rated voltage [V]: 220-240 AC Rated frequency [Hz]: 50/60 Maximum power [W]: 0.6

Class of protection against electric shock: I

Diode type: LED SMD Luminous flux [lm]: 10

Colour temperature: Warm white Colour temperature [K]: 3000 Colour uniformity [SDCM]: ≤6 Colour-rendering index Ra: ≥80