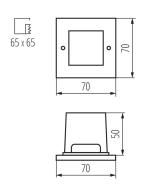

Length [mm]: 70 Width [mm]: 50 Height [mm]: 70 Wire length [m]: 0.22

Integrated LED light source: yes