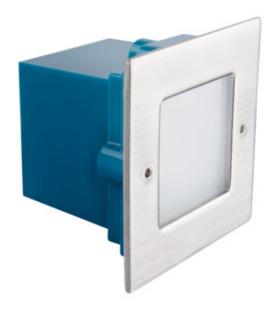

### Recessed light fitting

Kanlux TAXI SMD is a LED accent luminaire. It can be installed both indoors and outdoors (IP54). A perfect choice for decorative lighting of stairs and platforms.

#### **GENERAL DATA:**

Colour: chrome matte

**Place of assembly**: Recessed mount in the wall **Place of application**: Indoors and outdoors

Minimum distance from the illuminated object: 0,1m

**Compatible with a dimmer**: no **Replaceable light source**: no

Length [mm]: 70 Width [mm]: 50 Height [mm]: 70 Wire length [m]: 0.22

Integrated LED light source: yes

#### TECHNICAL DATA:

Rated voltage [V]: 220-240 AC Rated frequency [Hz]: 50/60 Maximum power [W]: 0.6

Class of protection against electric shock: I

Diode type: LED SMD Luminous flux [lm]: 10

Colour temperature: Warm white Colour temperature [K]: 3000 Colour uniformity [SDCM]: ≤6 Colour-rendering index Ra: ≥80

Service life [h]: 20000

Number of on/off cycles: ≥10000

Luminous efficiency of the lamp [lm/W]: 17

Ambient temperature range to which the product can be

exposed: -20÷35

Enclosure material: Metal

Panel/frame material: stainless steel Protective glass material: glass Connection type: Free cable ends Wire diameter [mm²]: 0.75

The fixture set includes built-in LED's with the following

energy classes: A++,A+,ALamp-heating time [s]:  $\leq 1$ Lamp-ignition time [s]:  $\leq 0.5$ 

IP class: 54