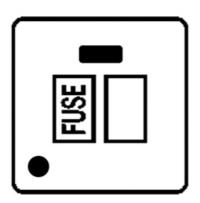

## Elite Flat Plate Range - Satin Nickel

Switched with Neon/Cord (13 Amp) - T05.838.SNBK

| Range                         | Elite Flat Plate Range           |
|-------------------------------|----------------------------------|
| Product                       |                                  |
| Insert Type                   | Switched with Neon/Cord (13 Amp) |
| <u>.</u>                      | Satin Nickel                     |
| Switch Colour                 |                                  |
| Body and Switch Trim          |                                  |
|                               | 86 mm                            |
|                               |                                  |
| Width                         | 86 mm                            |
| Fixing Hole Centres           | Box Fixing = 60.3 mm             |
| Minimum Box Depth             | 35                               |
| Current                       | 13 Amp                           |
| Voltage                       | 230 V                            |
| Power                         | -                                |
| Terminal Capacity             | 4 mm2                            |
| Earth Terminal Capacity       | 5 mm2                            |
| Product Class 1               | Face plate must be earthed       |
| Ambient Operating Temperature | -5°C - 40°C                      |
| Recommended Location          | Indoor use only                  |
| Standard                      | BS 1363                          |