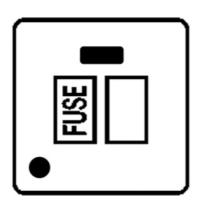

## Elite Flat Plate Range - Satin Nickel

Switched with Neon/Cord (13 Amp) - T05.838.SNW

| Range                         | Elite Flat Plate Range           |  |
|-------------------------------|----------------------------------|--|
| Product                       |                                  |  |
| Insert Type                   | Switched with Neon/Cord (13 Amp) |  |
| Plate Finish                  | Satin Nickel                     |  |
| Switch Colour                 | Satin Nickel                     |  |
| Body and Switch Trim          | White                            |  |
| Height                        | 86 mm                            |  |
| Width                         | 86 mm                            |  |
| Fixing Hole Centres           | Box Fixing = 60.3 mm             |  |
| Minimum Box Depth             | 35                               |  |
| Current                       | 13 Amp                           |  |
| Voltage                       | 230 V                            |  |
| Power                         | -                                |  |
| Terminal Capacity             | 4 mm2                            |  |
| Earth Terminal Capacity       | 5 mm2                            |  |
| Product Class 1               | Face plate must be earthed       |  |
| Ambient Operating Temperature | -5°C - 40°C                      |  |
| Recommended Location          | Indoor use only                  |  |
| Standard                      | BS 1363                          |  |