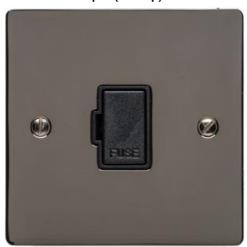

## Elite Flat Plate Range - Black Nickel

Unswitched Spur (13 Amp) - T06.834.BK

| Range                         | Elite Flat Plate Range     |
|-------------------------------|----------------------------|
| Product                       |                            |
| Insert Type                   | Unswitched Spur (13 Amp)   |
| Plate Finish                  | Black Nickel               |
| Switch Colour                 | -                          |
| Body and Switch Trim          | Black                      |
| Height                        | 86 mm                      |
| Width                         | 86 mm                      |
| Fixing Hole Centres           | Box Fixing = 60.3 mm       |
| Minimum Box Depth             | 35                         |
| Current                       | 13 Amp                     |
| Voltage                       | 230 V                      |
| Power                         | -                          |
| Terminal Capacity             | 4 mm2                      |
| Earth Terminal Capacity       | 5 mm2                      |
| Product Class 1               | Face plate must be earthed |
| Ambient Operating Temperature | -5°C - 40°C                |
| Recommended Location          | Indoor use only            |
| Standard                      | BS 1363                    |