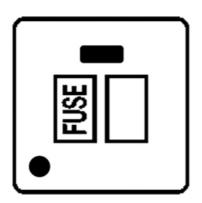

## Elite Flat Plate Range - Antique Brass

Switched with Neon/Cord (13 Amp) - T91.838.ABBK

| Range                         | Elite Flat Plate Range           |  |
|-------------------------------|----------------------------------|--|
| Product                       | -                                |  |
| Insert Type                   | Switched with Neon/Cord (13 Amp) |  |
| Plate Finish                  | Antique Brass                    |  |
| Switch Colour                 | Antique Brass                    |  |
| Body and Switch Trim          | Black                            |  |
| Height                        | 86 mm                            |  |
| Width                         | 86 mm                            |  |
| Fixing Hole Centres           | Box Fixing = 60.3 mm             |  |
| Minimum Box Depth             | 35                               |  |
| Current                       | 13 Amp                           |  |
| Voltage                       | 230 V                            |  |
| Power                         | -                                |  |
| Terminal Capacity             | 4 mm2                            |  |
| Earth Terminal Capacity       | 5 mm2                            |  |
| Product Class 1               | Face plate must be earthed       |  |
| Ambient Operating Temperature | -5°C - 40°C                      |  |
| Recommended Location          | Indoor use only                  |  |
| Standard                      | BS 1363                          |  |