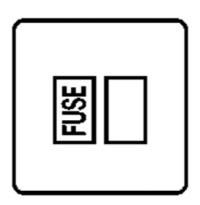

## Victorian Elite Range - Polished Brass

Switched Spur (13 Amp) - R01.835.PBBK

| Range                         | Victorian Elite Range              |  |
|-------------------------------|------------------------------------|--|
| Product                       | Victorian Elite Polished Brass R01 |  |
| Insert Type                   | Switched Spur (13 Amp)             |  |
| Plate Finish                  | Polished Brass                     |  |
| Switch Colour                 | Polished Brass                     |  |
| Body and Switch Trim          | Black                              |  |
| Height                        | 86 mm                              |  |
| Width                         | 86 mm                              |  |
| Fixing Hole Centres           | Box Fixing = 60.3 mm               |  |
| Minimum Box Depth             | 25                                 |  |
| Current                       | 13 Amp                             |  |
| Voltage                       | 230 V                              |  |
| Power                         | -                                  |  |
| Terminal Capacity             | 4 mm2                              |  |
| Earth Terminal Capacity       | 5 mm2                              |  |
| Product Class 1               | Face plate must be earthed         |  |
| Ambient Operating Temperature | -5°C - 40°C                        |  |
| Recommended Location          | Indoor use only                    |  |
| Standard                      | BS 1363                            |  |