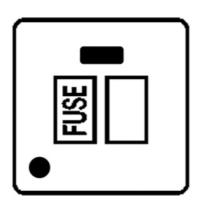

## Victorian Elite Range - Polished Brass

Switched Spur with Neon/Cord (13 Amp) - R01.838.PBBK

| Victorian Elite Range                 |
|---------------------------------------|
| Victorian Elite Polished Brass R01    |
| Switched Spur with Neon/Cord (13 Amp) |
| Polished Brass                        |
| Polished Brass                        |
| Black                                 |
| 86 mm                                 |
| 86 mm                                 |
| Box Fixing = 60.3 mm                  |
| 25                                    |
| 13 Amp                                |
| 230 V                                 |
| -                                     |
| 4 mm2                                 |
| 5 mm2                                 |
| Face plate must be earthed            |
| -5°C - 40°C                           |
| Indoor use only                       |
| BS 1363                               |
|                                       |