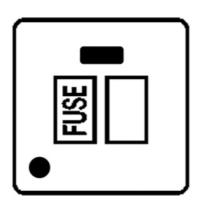

## Victorian Elite Range - Polished Brass

Switched Spur with Neon/Cord (13 Amp) - R01.838.PBW

| Range                         | Victorian Elite Range                 |  |
|-------------------------------|---------------------------------------|--|
| Product                       | Victorian Elite Polished Brass R01    |  |
| Insert Type                   | Switched Spur with Neon/Cord (13 Amp) |  |
| Plate Finish                  | Polished Brass                        |  |
| Switch Colour                 | Polished Brass                        |  |
| Body and Switch Trim          | White                                 |  |
| Height                        | 86 mm                                 |  |
| Width                         | 86 mm                                 |  |
| Fixing Hole Centres           | Box Fixing = 60.3 mm                  |  |
| Minimum Box Depth             | 25                                    |  |
| Current                       | 13 Amp                                |  |
| Voltage                       | 230 V                                 |  |
| Power                         | -                                     |  |
| Terminal Capacity             | 4 mm2                                 |  |
| Earth Terminal Capacity       | 5 mm2                                 |  |
| Product Class 1               | Face plate must be earthed            |  |
| Ambient Operating Temperature | -5°C - 40°C                           |  |
| Recommended Location          | Indoor use only                       |  |
| Standard                      | BS 1363                               |  |
|                               |                                       |  |