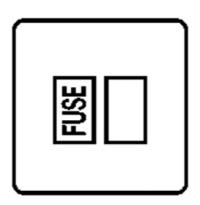

## Victorian Elite Range - Polished Chrome

Switched Spur (13 Amp) - R02.835.PCBK

| Victorian Elite Range               |
|-------------------------------------|
| Victorian Elite Polished Chrome R02 |
| Switched Spur (13 Amp)              |
| Polished Chrome                     |
| Polished Chrome                     |
| Black                               |
| 86 mm                               |
| 86 mm                               |
| Box Fixing = 60.3 mm                |
| 25                                  |
| 13 Amp                              |
| 230 V                               |
| -                                   |
| 4 mm2                               |
| 5 mm2                               |
| Face plate must be earthed          |
| -5°C - 40°C                         |
| Indoor use only                     |
| BS 1363                             |
|                                     |