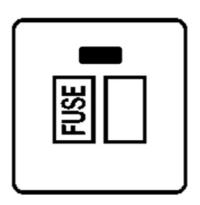

## Victorian Elite Range - Polished Chrome

Switched Spur with Neon (13 Amp) - R02.836.PCBK

| Range                         | Victorian Elite Range               |  |
|-------------------------------|-------------------------------------|--|
| Product                       | Victorian Elite Polished Chrome R02 |  |
| Insert Type                   | Switched Spur with Neon (13 Amp)    |  |
| Plate Finish                  | Polished Chrome                     |  |
| Switch Colour                 | Polished Chrome                     |  |
| Body and Switch Trim          | Black                               |  |
| Height                        | 86 mm                               |  |
| Width                         | 86 mm                               |  |
| Fixing Hole Centres           | Box Fixing = 60.3 mm                |  |
| Minimum Box Depth             | 25                                  |  |
| Current                       | 13 Amp                              |  |
| Voltage                       | 230 V                               |  |
| Power                         | -                                   |  |
| Terminal Capacity             | 4 mm2                               |  |
| Earth Terminal Capacity       | 5 mm2                               |  |
| Product Class 1               | Face plate must be earthed          |  |
| Ambient Operating Temperature | -5°C - 40°C                         |  |
| Recommended Location          | Indoor use only                     |  |
| Standard                      | BS 1363                             |  |
|                               |                                     |  |