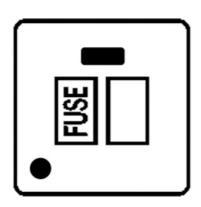

## Victorian Elite Range - Polished Chrome

Switched Spur with Neon/Cord (13 Amp) - R02.838.PCBK

| Victorian Elite Range                 |
|---------------------------------------|
| Victorian Elite Polished Chrome R02   |
| Switched Spur with Neon/Cord (13 Amp) |
| Polished Chrome                       |
| Polished Chrome                       |
| Black                                 |
| 86 mm                                 |
| 86 mm                                 |
| Box Fixing = 60.3 mm                  |
| 25                                    |
| 13 Amp                                |
| 230 V                                 |
| -                                     |
| 4 mm2                                 |
| 5 mm2                                 |
| Face plate must be earthed            |
| -5°C - 40°C                           |
| Indoor use only                       |
| BS 1363                               |
|                                       |