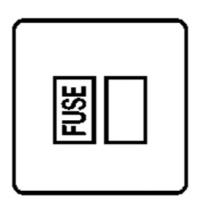

## Victorian Elite Range - Satin Chrome

Switched Spur (13 Amp) - R03.835.SCBK

| Range                         | Victorian Elite Range            |  |
|-------------------------------|----------------------------------|--|
| Product                       | Victorian Elite Satin Chrome R03 |  |
| Insert Type                   | Switched Spur (13 Amp)           |  |
| Plate Finish                  | Satin Chrome                     |  |
| Switch Colour                 | Satin Chrome                     |  |
| Body and Switch Trim          | Black                            |  |
| Height                        | 86 mm                            |  |
| Width                         | 86 mm                            |  |
| Fixing Hole Centres           | Box Fixing = 60.3 mm             |  |
| Minimum Box Depth             | 25                               |  |
| Current                       | 13 Amp                           |  |
| Voltage                       | 230 V                            |  |
| Power                         | -                                |  |
| Terminal Capacity             | 4 mm2                            |  |
| Earth Terminal Capacity       | 5 mm2                            |  |
| Product Class 1               | Face plate must be earthed       |  |
| Ambient Operating Temperature | -5°C - 40°C                      |  |
| Recommended Location          | Indoor use only                  |  |
| Standard                      | BS 1363                          |  |