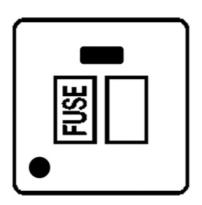

## Victorian Elite Range - Satin Chrome

Switched Spur with Neon/Cord (13 Amp) - R03.838.SCBK

| Victorian Elite Range                 |
|---------------------------------------|
| Victorian Elite Satin Chrome R03      |
| Switched Spur with Neon/Cord (13 Amp) |
| Satin Chrome                          |
| Satin Chrome                          |
| Black                                 |
| 86 mm                                 |
| 86 mm                                 |
| Box Fixing = 60.3 mm                  |
| 25                                    |
| 13 Amp                                |
| 230 V                                 |
| -                                     |
| 4 mm2                                 |
| 5 mm2                                 |
| Face plate must be earthed            |
| -5°C - 40°C                           |
| Indoor use only                       |
| BS 1363                               |
|                                       |