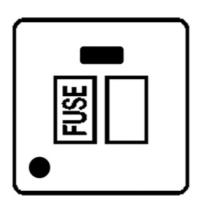

## Victorian Elite Range - Satin Chrome

Switched Spur with Neon/Cord (13 Amp) - R03.838.SCW

| Victorian Elite Range                 |
|---------------------------------------|
| Victorian Elite Satin Chrome R03      |
| Switched Spur with Neon/Cord (13 Amp) |
| Satin Chrome                          |
| Satin Chrome                          |
| White                                 |
| 86 mm                                 |
| 86 mm                                 |
| Box Fixing = 60.3 mm                  |
| 25                                    |
| 13 Amp                                |
| 230 V                                 |
| -                                     |
| 4 mm2                                 |
| 5 mm2                                 |
| Face plate must be earthed            |
| -5°C - 40°C                           |
| Indoor use only                       |
| BS 1363                               |
|                                       |