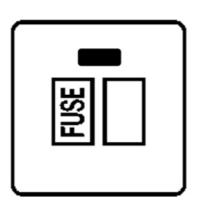

## Heritage Brass

Victorian Elite Range - Satin Nickel Switched Spur with Neon (13 Amp) - R05.836.SNW

| Range                         | Victorian Elite Range            |  |
|-------------------------------|----------------------------------|--|
| Product                       | Victorian Elite Satin Nickel R05 |  |
| Insert Type                   | Switched Spur with Neon (13 Amp) |  |
| Plate Finish                  | Satin Nickel                     |  |
| Switch Colour                 | Satin Nickel                     |  |
| Body and Switch Trim          | White                            |  |
| Height                        | 86 mm                            |  |
| Width                         | 86 mm                            |  |
| Fixing Hole Centres           | Box Fixing = 60.3 mm             |  |
| Minimum Box Depth             | 25                               |  |
| Current                       | 13 Amp                           |  |
| Voltage                       | 230 V                            |  |
| Power                         | -                                |  |
| Terminal Capacity             | 4 mm2                            |  |
| Earth Terminal Capacity       | 5 mm2                            |  |
| Product Class 1               | Face plate must be earthed       |  |
| Ambient Operating Temperature | -5°C - 40°C                      |  |
| Recommended Location          | Indoor use only                  |  |
| Standard                      | BS 1363                          |  |
|                               |                                  |  |