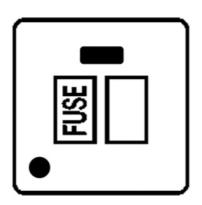

## Victorian Elite Range - Satin Nickel

Switched Spur with Neon/Cord (13 Amp) - R05.838.SNW

|                               | 1                                     |  |
|-------------------------------|---------------------------------------|--|
| Range                         | Victorian Elite Range                 |  |
| Product                       | Victorian Elite Satin Nickel R05      |  |
| Insert Type                   | Switched Spur with Neon/Cord (13 Amp) |  |
| Plate Finish                  | Satin Nickel                          |  |
| Switch Colour                 | Satin Nickel                          |  |
| Body and Switch Trim          | White                                 |  |
| Height                        | 86 mm                                 |  |
| Width                         | 86 mm                                 |  |
| Fixing Hole Centres           | Box Fixing = 60.3 mm                  |  |
| Minimum Box Depth             | 25                                    |  |
| Current                       | 13 Amp                                |  |
| Voltage                       | 230 V                                 |  |
| Power                         | -                                     |  |
| Terminal Capacity             | 4 mm2                                 |  |
| Earth Terminal Capacity       | 5 mm2                                 |  |
| Product Class 1               | Face plate must be earthed            |  |
| Ambient Operating Temperature | -5°C - 40°C                           |  |
| Recommended Location          | Indoor use only                       |  |
| Standard                      | BS 1363                               |  |
|                               |                                       |  |