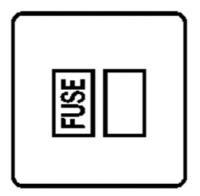

## Victorian Elite Range - Antique Brass

Switched Spur (13 Amp) - R91.835.ABBK

| Victorian Elite Range             |
|-----------------------------------|
| Victorian Elite Antique Brass R91 |
| Switched Spur (13 Amp)            |
| Antique Brass                     |
| Antique Brass                     |
| Black                             |
| 86 mm                             |
| 86 mm                             |
| Box Fixing = 60.3 mm              |
| 25                                |
| 13 Amp                            |
| 230 V                             |
| -                                 |
| 4 mm2                             |
| 5 mm2                             |
| Face plate must be earthed        |
| -5°C - 40°C                       |
| Indoor use only                   |
| BS 1363                           |
|                                   |