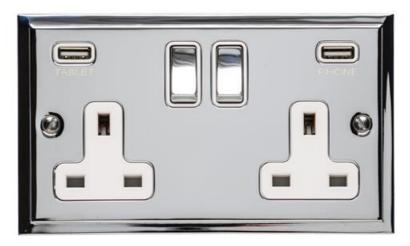

## Elite Stepped Plate Range - Polished Chrome

Double USB Socket (13 Amp) - S02.755.PCW-USB

| Flite Stepped Plete Dange           |
|-------------------------------------|
| Elite Stepped Plate Range           |
| t Stepped Plate Polished Chrome S02 |
| Double USB Socket (13 Amp)          |
| Polished Chrome                     |
| Polished Chrome                     |
| White                               |
| t 86 mm                             |
| 147 mm                              |
| Box Fixing = 120.6 mm               |
| 35                                  |
| t 13 Amp                            |
| 230 V                               |
| -                                   |
| 4 mm2                               |
| 5 mm2                               |
| Face plate must be earthed          |
| -5°C - 40°C                         |
| n Indoor use only                   |
| BS 1363                             |
|                                     |