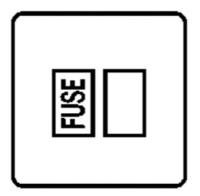

## Elite Stepped Plate Range - Polished Chrome

Switched Spur (13 Amp) - S02.835.PCBK

| Range                         | Elite Stepped Plate Range         |  |
|-------------------------------|-----------------------------------|--|
| Product                       | Stepped Plate Polished Chrome S02 |  |
| Insert Type                   | Switched Spur (13 Amp)            |  |
| Plate Finish                  | Polished Chrome                   |  |
| Switch Colour                 | Polished Chrome                   |  |
| Body and Switch Trim          | Black                             |  |
| Height                        | 86 mm                             |  |
| Width                         | 86 mm                             |  |
| Fixing Hole Centres           | Box Fixing = 60.3 mm              |  |
| Minimum Box Depth             | 35                                |  |
| Current                       | 13 Amp                            |  |
| Voltage                       | 230 V                             |  |
| Power                         | Power -                           |  |
| Terminal Capacity             | 4 mm2                             |  |
| Earth Terminal Capacity       | 5 mm2                             |  |
| Product Class 1               | Face plate must be earthed        |  |
| Ambient Operating Temperature | -5°C - 40°C                       |  |
| Recommended Location          | Indoor use only                   |  |
| Standard                      | BS 1363                           |  |