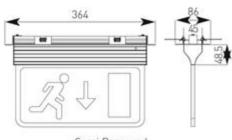

## Description

Modern slim 3-In-1 LED Exit Sign, One fitting that enables choice of three different mounting options suspension recessed or side arm wall mounting, Viewing distance 25 Metres

**Warrington:** +44 (o) 1942 433333