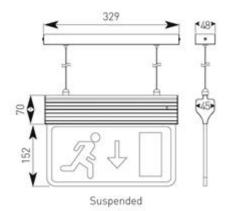

## Description

Modern slim 3-In-1 LED Exit Sign, One fitting that enables choice of three different mounting options suspension recessed or side arm wall mounting, Viewing distance 25 Metres

**Warrington:** +44 (o) 1942 433333