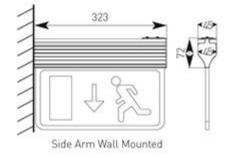

## Description

Modern slim 3-In-1 LED Exit Sign, One fitting that enables choice of three different mounting options suspension recessed or side arm wall mounting, Viewing distance 25 Metres

**Warrington:** +44 (o) 1942 433333