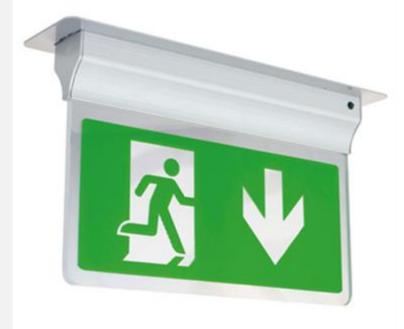

## Eagle 3-In-1 LED Exit Sign 2.5W LED Silver

**Product Datasheet** 

## Description

Modern slim 3-In-1 LED Exit Sign, One fitting that enables choice of three different mounting options suspension recessed or side arm wall mounting, Viewing distance 25 Metres

**Warrington:** +44 (o) 1942 433333