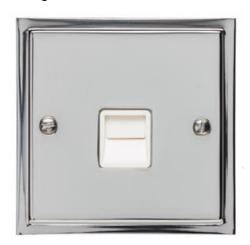

## Elite Stepped Plate Range - Polished Chrome

1 Gang Master Line Socket - S02.967.W-M

| Elite Stepped Plate Range         |
|-----------------------------------|
| Stepped Plate Polished Chrome S02 |
| 1 Gang Master Line Socket         |
| Polished Chrome                   |
| -                                 |
| White                             |
| 86 mm                             |
| 86 mm                             |
| Box Fixing = 60.3 mm              |
| 35                                |
| -                                 |
| 230 V                             |
| -                                 |
| 4 mm2                             |
| 5 mm2                             |
| Face plate must be earthed        |
| -5°C - 40°C                       |
| Indoor use only                   |
| BS 3041                           |
|                                   |