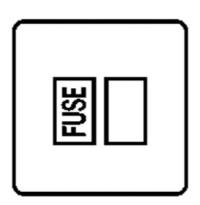

## Elite Stepped Plate Range - Satin Brass

Switched Spur (13 Amp) - S04.835.PBBK

| Elite Stepped Plate Range                 |
|-------------------------------------------|
| Stepped Plate Satin Brass Dual Finish S04 |
| Switched Spur (13 Amp)                    |
| Satin Brass                               |
| Polished Brass                            |
| Black                                     |
| 86 mm                                     |
| 86 mm                                     |
| Box Fixing = 60.3 mm                      |
| 35                                        |
| 13 Amp                                    |
| 230 V                                     |
| -                                         |
| 4 mm2                                     |
| 5 mm2                                     |
| Face plate must be earthed                |
| -5°C - 40°C                               |
| Indoor use only                           |
| BS 1363                                   |
|                                           |