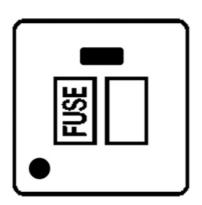

## Elite Stepped Plate Range - Satin Brass

Switched Spur with Neon/Cord (13 Amp) - S04.838.PBBK

| Elite Stepped Plate Range                   |
|---------------------------------------------|
| t Stepped Plate Satin Brass Dual Finish S04 |
| Switched Spur with Neon/Cord (13 Amp)       |
| Satin Brass                                 |
| Polished Brass                              |
| Black                                       |
| t 86 mm                                     |
| 86 mm                                       |
| Box Fixing = 60.3 mm                        |
| 35                                          |
| t 13 Amp                                    |
| 230 V                                       |
| r -                                         |
| 4 mm2                                       |
| 5 mm2                                       |
| Face plate must be earthed                  |
| -5°C - 40°C                                 |
| Indoor use only                             |
| BS 1363                                     |
| 1 1 1 1 1 1 1 1 1 1 1 1 1 1 1 1 1 1 1       |