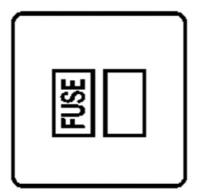

## Elite Stepped Plate Range - Satin Nickel

Switched Spur (13 Amp) - S05.835.SNBK

| Range                         | Elite Stepped Plate Range                  |  |
|-------------------------------|--------------------------------------------|--|
| Product                       | Stepped Plate Satin Nickel Dual Finish S05 |  |
| Insert Type                   | Switched Spur (13 Amp)                     |  |
| Plate Finish                  | Satin Nickel                               |  |
| Switch Colour                 | Satin Nickel                               |  |
| Body and Switch Trim          | Black                                      |  |
| Height                        | 86 mm                                      |  |
| Width                         | 86 mm                                      |  |
| Fixing Hole Centres           | Box Fixing = 60.3 mm                       |  |
| Minimum Box Depth             | 35                                         |  |
| Current                       | 13 Amp                                     |  |
| Voltage                       | 230 V                                      |  |
| Power                         | Power -                                    |  |
| Terminal Capacity             | 4 mm2                                      |  |
| Earth Terminal Capacity       | 5 mm2                                      |  |
| Product Class 1               | Face plate must be earthed                 |  |
| Ambient Operating Temperature |                                            |  |
| Recommended Location          | Indoor use only                            |  |
| Standard                      | BS 1363                                    |  |