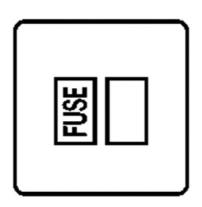

## **Contractor Range - Polished Brass**

Switched Spur (13 Amp) - G935W

| Range                         | Contractor Range            |  |
|-------------------------------|-----------------------------|--|
| Product                       | Georgian Polished Brass (G) |  |
| Insert Type                   | Switched Spur (13 Amp)      |  |
| Plate Finish                  | Polished Brass              |  |
| Switch Colour                 | White                       |  |
| Body and Switch Trim          | White                       |  |
| Height                        | 95 mm                       |  |
| Width                         | 95 mm                       |  |
| Fixing Hole Centres           | Box Fixing = 60.3 mm        |  |
| Minimum Box Depth             | 25                          |  |
| Current                       | 13 Amp                      |  |
| Voltage                       | 230 V                       |  |
| Power                         | -                           |  |
| Terminal Capacity             | 4 mm2                       |  |
| Earth Terminal Capacity       | 5 mm2                       |  |
| Product Class 1               | Face plate must be earthed  |  |
| Ambient Operating Temperature | -5°C - 40°C                 |  |
| Recommended Location          | Indoor use only             |  |
| Standard                      | BS 1363                     |  |