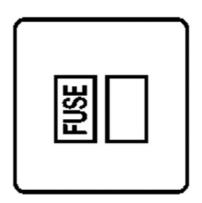

## **Contractor Range - Satin Chrome**

Switched Spur (13 Amp) - P935BN

| Contractor Range           |
|----------------------------|
| Apollo Dual Finish (P)     |
| Switched Spur (13 Amp)     |
| Satin Chrome               |
| Black                      |
| Black                      |
| 92 mm                      |
| 92 mm                      |
| Box Fixing = 60.3 mm       |
| 25                         |
| 13 Amp                     |
| 230 V                      |
| -                          |
| 4 mm2                      |
| 5 mm2                      |
| Face plate must be earthed |
| -5°C - 40°C                |
| Indoor use only            |
| BS 1363                    |
|                            |