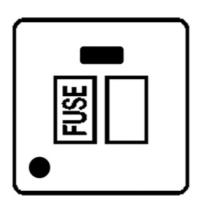

## **Contractor Range - Satin Chrome**

Switched Spur with Neon/Cord (13 Amp) - P938W

| Range                         | Contractor Range                      |  |
|-------------------------------|---------------------------------------|--|
| Product                       | Apollo Dual Finish (P)                |  |
| Insert Type                   | Switched Spur with Neon/Cord (13 Amp) |  |
| Plate Finish                  | Satin Chrome                          |  |
| Switch Colour                 | White                                 |  |
| Body and Switch Trim          | White                                 |  |
| Height                        | 92 mm                                 |  |
| Width                         | 92 mm                                 |  |
| Fixing Hole Centres           | Box Fixing = 60.3 mm                  |  |
| Minimum Box Depth             | 25                                    |  |
| Current                       | 13 Amp                                |  |
| Voltage                       | 230 V                                 |  |
| Power                         | -                                     |  |
| Terminal Capacity             | 4 mm2                                 |  |
| Earth Terminal Capacity       | 5 mm2                                 |  |
| Product Class 1               | Face plate must be earthed            |  |
| Ambient Operating Temperature | -5°C - 40°C                           |  |
| Recommended Location          | Indoor use only                       |  |
| Standard                      | BS 1363                               |  |