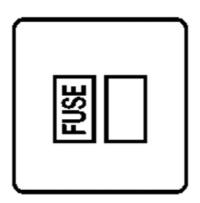

## **Contractor Range - Satin Brass**

Switched Spur (13 Amp) - M935BN

| Range                         | Contractor Range           |  |
|-------------------------------|----------------------------|--|
| Product                       | Mayfair Dual Finish (M)    |  |
| Insert Type                   | Switched Spur (13 Amp)     |  |
| Plate Finish                  | Satin Brass                |  |
| Switch Colour                 | Black                      |  |
| Body and Switch Trim          | Black                      |  |
| Height                        | 92 mm                      |  |
| Width                         | 92 mm                      |  |
| Fixing Hole Centres           | Box Fixing = 60.3 mm       |  |
| Minimum Box Depth             | 25                         |  |
| Current                       | 13 Amp                     |  |
| Voltage                       | 230 V                      |  |
| Power                         | -                          |  |
| Terminal Capacity             | 4 mm2                      |  |
| Earth Terminal Capacity       | 5 mm2                      |  |
| Product Class 1               | Face plate must be earthed |  |
| Ambient Operating Temperature | -5°C - 40°C                |  |
| Recommended Location          | Indoor use only            |  |
| Standard                      | BS 1363                    |  |