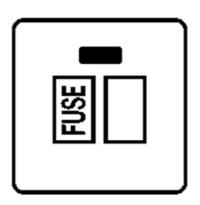

## **Contractor Range - Satin Brass**

Switched Spur with Neon (13 Amp) - M936W

| Range                         | Contractor Range                 |  |
|-------------------------------|----------------------------------|--|
| Product                       | Mayfair Dual Finish (M)          |  |
| Insert Type                   | Switched Spur with Neon (13 Amp) |  |
| Plate Finish                  | Satin Brass                      |  |
| Switch Colour                 | White                            |  |
| Body and Switch Trim          | White                            |  |
| Height                        | 92 mm                            |  |
| Width                         | 92 mm                            |  |
| Fixing Hole Centres           | Box Fixing = 60.3 mm             |  |
| Minimum Box Depth             | 25                               |  |
| Current                       | 13 Amp                           |  |
| Voltage                       | 230 V                            |  |
| Power                         | -                                |  |
| Terminal Capacity             | 4 mm2                            |  |
| Earth Terminal Capacity       | 5 mm2                            |  |
| Product Class 1               | Face plate must be earthed       |  |
| Ambient Operating Temperature | -5°C - 40°C                      |  |
| Recommended Location          |                                  |  |
| Standard                      | BS 1363                          |  |