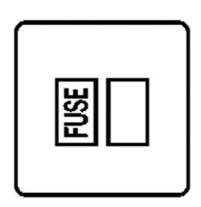

## Heritage Brass

Vintage Range - Rustic Copper Switched Spur (13 Amp) - XRC.135.BK

| Range                         | Vintage Range              |
|-------------------------------|----------------------------|
| Product                       | Vintage Rustic Copper XRC  |
| Insert Type                   | Switched Spur (13 Amp)     |
| Plate Finish                  | Rustic Copper              |
| Switch Colour                 | Black Plastic              |
| Body and Switch Trim          | Black                      |
| Height                        | 88 mm                      |
| Width                         | 88 mm                      |
| Fixing Hole Centres           | Box Fixing = 60.3 mm       |
| Minimum Box Depth             | 35                         |
| Current                       | 13 Amp                     |
| Voltage                       | 230 V                      |
| Power                         | -                          |
| Terminal Capacity             | 4 mm2                      |
| Earth Terminal Capacity       | 5 mm2                      |
| Product Class 1               | Face plate must be earthed |
| Ambient Operating Temperature | -5°C - 40°C                |
| Recommended Location          | Indoor use only            |
| Standard                      | BS 1363                    |