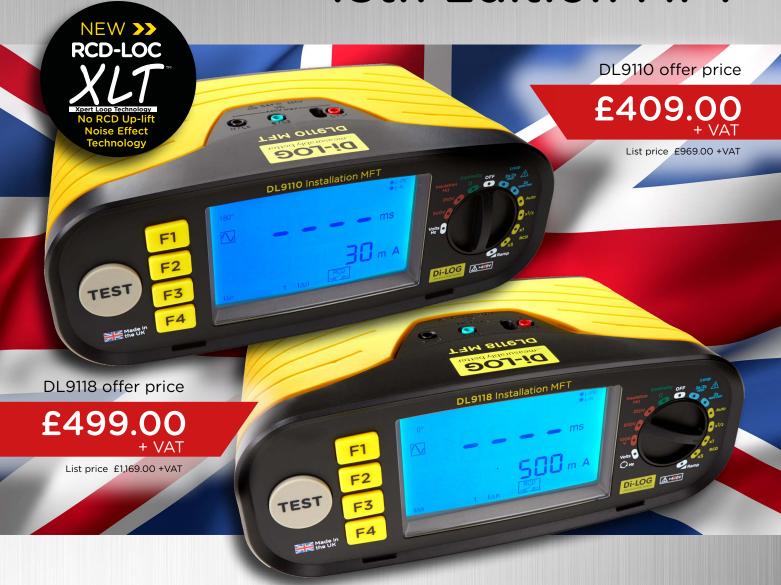

## DL911x Series 18th Edition MFT

RCD-LOC

Xpert Loop
Technology

Di-Log's *Xpert Loop Technology* provides highly accurate low current loop testing without tripping any RCD or RCBO, zero RCD uplift with minimal noise effect.

- Auto Start Earth Loop & Continuity Tests
- Phase to Phase Loop & Phase Rotation (DL9118)
- User Friendly Design with Tool Box Carry Case
- Full Range Protection when voltage incorrectly applied
- 1000V Insulation Test (DL9118)
- The UK's Largest RGB Screen
- Remote Test Probe (optional extra with the DL9110)
- Auto RCD & Ramp Test
- Full Calibration Certificate