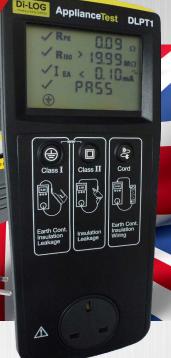

## DLPTx Series Appliance TEST PAT

DLPT1 offer price

£320.00

+ VA

List price £749.00 +VAT

DLPT2+ offer price

£469.00

List price £949.00 +VAT

## **DLPT2+ additional features**

- Data Logging 999 assets
- 250V/500V Insulation Test
- Leakage/Load Testing
- 30mA RCD Test
- Optional Pass/Fail Serial Label Printer
- 3 Phase leakage testing (optional adaptor required)