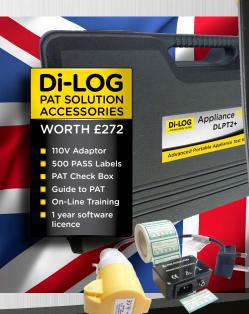

## DLPTx Series Appliance TEST PAT

DLPT1 offer price

£320.00

+ VA

List price £749.00 +VAT

DLPT2+ offer price

£469.00

List price £949.00 +VAT

DLPTx series PATS

- Simple and easy to use
- ApplianceTEST Mobile
- Preset Pass/Fail limits
- Battery powered
- IT equipment safe
- Supplied with Di-log PAT solution kit

## **DLPT2+ additional features**

- Data Logging 999 assets
- 250V/500V Insulation Test
- Leakage/Load Testing
- 30mA RCD Test
- Optional Pass/Fail Serial Label Printer
- 3 Phase leakage testing (optional adaptor required)