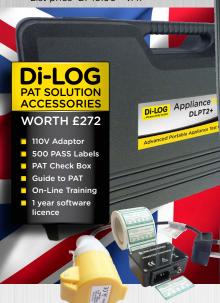

DLPTx series PATS

- Simple and easy to use
- ApplianceTEST Mobile
- Preset Pass/Fail limits
- Battery powered
- IT equipment safe
- Supplied with Di-log PAT solution kit