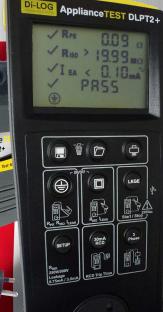

## **DLPT2+ additional features**

- Data Logging 999 assets
- 250V/500V Insulation Test
- Leakage/Load Testing
- 30mA RCD Test
- Optional Pass/Fail Serial Label Printer
- 3 Phase leakage testing (optional adaptor required)