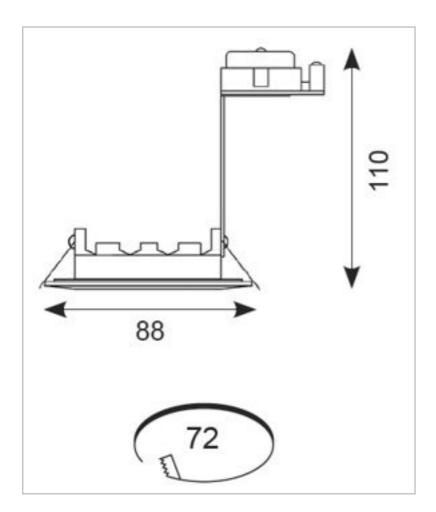

### **General Information**

| Lamp Type                      | MR16 or GU10            |
|--------------------------------|-------------------------|
| Colour / Finish                | White                   |
| OCTO Compatibility             | Smart Indoor controller |
| IP Rating                      | IP65                    |
| Class Protection               | 1 & 3                   |
| Bathroom Zone                  | 1 & 2                   |
| Internal / External            | Internal                |
| Surface / Recessed / Suspended | Recessed                |
| CE Mark                        | Yes                     |
| Diameter (mm)                  | 88                      |
| Height (mm)                    | 110                     |
|                                |                         |

# Technical Data - ETIM - Downlight/spot/floodlight (EC001744)

| Suitable for surface mounting        | No             |
|--------------------------------------|----------------|
| Suitable for built-in mounting       | Yes            |
| Suitable for wall mounting           | No             |
| Suitable for suspended mounting      | No             |
| Suitable for ceiling mounting        | Yes            |
| Suitable for traverse mounting       | No             |
| Suitable for pedestal/floor mounting | No             |
| Suitable for light-track mounting    | No             |
| Adjustability                        | Not adjustable |
| With movement sensor                 | No             |
| With light sensor                    | No             |
| With light source                    | No             |
| Suitable for number of lamps         | 1              |
| Material housing                     | Aluminium      |
| Colour housing                       | White          |
| Degree of protection (IP)            | IP65           |
| Max. system power                    | 50 W           |
| Height/depth                         | 110 mm         |
| Outer diameter                       | 88 mm          |
|                                      |                |