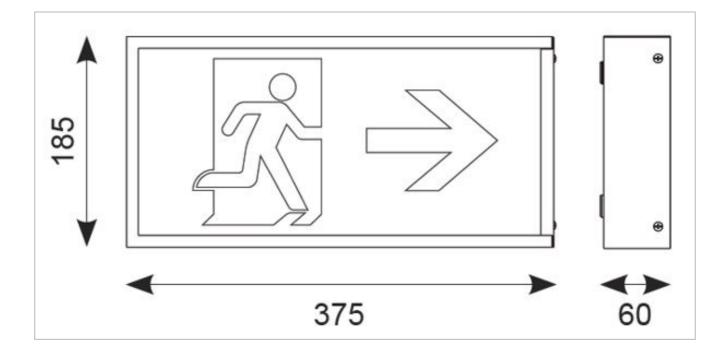

## **General Information**

| Lamp Type                      | LED                                            |
|--------------------------------|------------------------------------------------|
| Colour / Finish                | White                                          |
| Minimum Recharge Period        | 24 hours                                       |
| IP Rating                      | IP20                                           |
| Class Protection               | 1                                              |
| Internal / External            | Internal                                       |
| Surface / Recessed / Suspended | Surface                                        |
| LED Life                       | L70 50,000hrs                                  |
| Warranty (Years)               | 3                                              |
| CE Mark                        | Yes                                            |
| Width (mm)                     | 375                                            |
| Height (mm)                    | 185                                            |
| Depth (mm)                     | 60                                             |
| Accessories                    | AG8/L/AD, AG8/L/AR, AG8/L/AL, AG8/L/AU, ASBP/3 |
|                                |                                                |