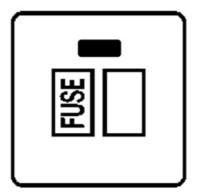

## Stylist Grid Range - Satin Chrome

Switched Spur with Neon (13 Amp) - L03.3666.SCBK

|                               | 1                                |  |
|-------------------------------|----------------------------------|--|
| Range                         | Stylist Grid Range               |  |
| Product                       | Stylist Grid Satin Chrome L03    |  |
| Insert Type                   | Switched Spur with Neon (13 Amp) |  |
| Plate Finish                  | Satin Chrome                     |  |
| Switch Colour                 | Satin Chrome                     |  |
| Body and Switch Trim          | Black                            |  |
| Height                        | 86 mm                            |  |
| Width                         | 86 mm                            |  |
| Fixing Hole Centres           | Box Fixing = 60.3 mm             |  |
| Minimum Box Depth             | 35                               |  |
| Current                       | 13 Amp                           |  |
| Voltage                       | 230 V                            |  |
| Power                         | -                                |  |
| Terminal Capacity             | 4 mm2                            |  |
| Earth Terminal Capacity       | 5 mm2                            |  |
| Product Class 1               | Face plate must be earthed       |  |
| Ambient Operating Temperature | -5°C - 40°C                      |  |
| Recommended Location          | Indoor use only                  |  |
| Standard                      | BS 1363                          |  |