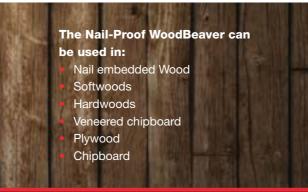

# Nail-Proof WoodBeaver

\*Apart from 32mm which has a 7/16" shank & can't be used in impact drivers

The 120mm Stubby Is Ideal for:

- Inter-joist drilling
- Working in tight spaces
- Users with larger drilling machines

The Nail-Proof WoodBeaver is ideal for:

В

C

- Drilling nail embedded Wood
- Inter-joist drilling
- Producing cable / pipe passages though timber etc

Scan me for demo video

have min. chuck

requirement of 13mm

1/4" shank (except 32mm WoodBeavers)

7/16" shank (32mm WoodBeaver only)