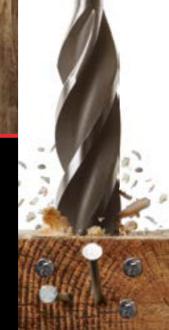

# Perfect for.....

The solution to drilling in nail embedded Wood

A ¼" quick-change shank\* for added convenience and rapid diameter tool change. Impact rated for impact drivers.

- B Four deep auger style flutes for rapid chip evacuation and faster drilling speeds
- **C** Four precision ground cutting teeth for extreme drilling comfort and balance
- D Robust cutting tooth profile provides extreme resistance to hard objects such as nails
- E High Speed Steel cutting head increases durability in tough materials for longer life

В

C

- Drilling nail embedded Wood
- Inter-joist drilling
- Producing cable / pipe passages though timber etc

Scan me for demo video

have min. chuck

requirement of 13mm

1/4" shank (except 32mm WoodBeavers)

7/16" shank (32mm WoodBeaver only)