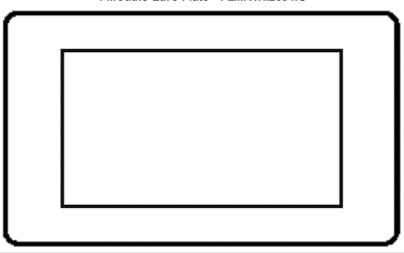

## Mode Range - Matt White

4 Module Euro Plate - PL.MWH.2694.G

| Mode Range            |
|-----------------------|
| Mode White MWH        |
| 4 Module Euro Plate   |
| Matt White            |
| -                     |
| -                     |
| 88 mm                 |
| 148 mm                |
| Box Fixing = 120.6 mm |
|                       |
| -                     |
| -                     |
| -                     |
| -                     |
| -                     |
| -                     |
| -5°C - 40°C           |
| Indoor use only       |
| BS 5733               |
|                       |