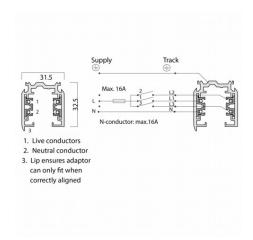

## **Technical Data Sheet**

| Range Name:               | 3-Circuit 230V                                                        |
|---------------------------|-----------------------------------------------------------------------|
| Product Type:             | Track Systems                                                         |
| Description:              | 3-Circuit<br>Track-Black-230V-3.2ft/1000mm-(Dead End<br>not included) |
| Product Code:             | TS4100-BL                                                             |
|                           |                                                                       |
| Body Colour:              | Black                                                                 |
| Mounting:                 | -                                                                     |
| Track Adaptor:            | -                                                                     |
| Pendant Stem Length(mm):  | -                                                                     |
| Environment:              | Interior                                                              |
| Size(mm)                  | 1000 x 32.5 x 31.5                                                    |
| Cut Out(mm):              | -                                                                     |
| Recessed Depth(mm):       | -                                                                     |
| Vertical Tilt(°):         | -                                                                     |
| Horizontal Rotation(°):   | -                                                                     |
| Light Source:             | -                                                                     |
| Lamp Type:                | -                                                                     |
| Lamp Included:            | -                                                                     |
| Lamp Base:                | -                                                                     |
| Lamp Life(Hours):         | -                                                                     |
| Lumen Output(Im):         | -                                                                     |
| Colour Temperature(k):    |                                                                       |
| CRI(Ra):                  | -                                                                     |
| Beam Angle(°):            | -                                                                     |
| Voltage(V):               | 230V                                                                  |
| Total System Power(W):    | -                                                                     |
| Lamp Current(A):          | -                                                                     |
| Power Factor:             | -                                                                     |
| Luminaire Efficacy(lm/W): | -                                                                     |
| Class:                    | Class 1                                                               |
| Gear:                     | -                                                                     |
| EAN Code:                 | 5030785019077                                                         |
| Dimmability:              | -                                                                     |
| Emergency:                | -                                                                     |
| IP Rating:                | IP20                                                                  |
| Weight(kg):               | 0.9kg                                                                 |
| Housing Material:         | Aluminium                                                             |
| Material Finish:          | Powder Coated                                                         |
| Guarantee:                | 5 Year Guarantee                                                      |
|                           |                                                                       |