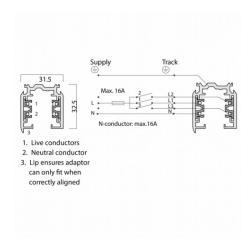

## **Technical Data Sheet**

| Range Name:               | 3-Circuit 230V                                                              |
|---------------------------|-----------------------------------------------------------------------------|
| Product Type:             | Track Systems                                                               |
| Description:              | 3-Circuit Track-Silver<br>Grey-230V-3.2ft/1000mm-(Dead End not<br>included) |
| Product Code:             | TS4100-SG                                                                   |
|                           |                                                                             |
| Body Colour:              | Silver Grey                                                                 |
| Mounting:                 | -                                                                           |
| Track Adaptor:            | -                                                                           |
| Pendant Stem Length(mm):  | -                                                                           |
| Environment:              | Interior                                                                    |
| Size(mm)                  | 1000 x 32.5 x 31.5                                                          |
| Cut Out(mm):              | -                                                                           |
| Recessed Depth(mm):       | -                                                                           |
| Vertical Tilt(°):         | -                                                                           |
| Horizontal Rotation(°):   | -                                                                           |
| Light Source:             | -                                                                           |
| Lamp Type:                | -                                                                           |
| Lamp Included:            | -                                                                           |
| Lamp Base:                | -                                                                           |
| Lamp Life(Hours):         | -                                                                           |
| Lumen Output(Im):         | -                                                                           |
| Colour Temperature(k):    |                                                                             |
| CRI(Ra):                  | -                                                                           |
| Beam Angle(°):            | -                                                                           |
| Voltage(V):               | 230V                                                                        |
| Total System Power(W):    | -                                                                           |
| Lamp Current(A):          | -                                                                           |
| Power Factor:             | -                                                                           |
| Luminaire Efficacy(lm/W): | -                                                                           |
| Class:                    | Class 1                                                                     |
| Gear:                     | -                                                                           |
| EAN Code:                 | 5030785027027                                                               |
| Dimmability:              | -                                                                           |
| Emergency:                | -                                                                           |
| IP Rating:                | IP20                                                                        |
| Weight(kg):               | 0.9kg                                                                       |
| Housing Material:         | Aluminium                                                                   |
| Material Finish:          | Powder Coated                                                               |
| Guarantee:                | 5 Year Guarantee                                                            |
|                           |                                                                             |