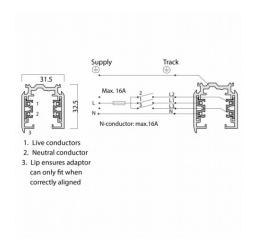

## **Technical Data Sheet**

| Range Name:               | 3-Circuit 230V                                                        |
|---------------------------|-----------------------------------------------------------------------|
| Product Type:             | Track Systems                                                         |
| Description:              | 3-Circuit<br>Track-White-230V-6.5ft/2000mm-(Dead End<br>not included) |
| Product Code:             | TS4200-WH                                                             |
|                           |                                                                       |
| Body Colour:              | White                                                                 |
| Mounting:                 | -                                                                     |
| Track Adaptor:            | -                                                                     |
| Pendant Stem Length(mm):  | -                                                                     |
| Environment:              | Interior                                                              |
| Size(mm)                  | 2000 x 32.5 x 31.5                                                    |
| Cut Out(mm):              | -                                                                     |
| Recessed Depth(mm):       | -                                                                     |
| Vertical Tilt(°):         | -                                                                     |
| Horizontal Rotation(°):   | -                                                                     |
| Light Source:             | -                                                                     |
| Lamp Type:                | -                                                                     |
| Lamp Included:            | -                                                                     |
| Lamp Base:                | -                                                                     |
| Lamp Life(Hours):         | -                                                                     |
| Lumen Output(Im):         | -                                                                     |
| Colour Temperature(k):    |                                                                       |
| CRI(Ra):                  | -                                                                     |
| Beam Angle(°):            | -                                                                     |
| Voltage(V):               | 230V                                                                  |
| Total System Power(W):    | -                                                                     |
| Lamp Current(A):          | -                                                                     |
| Power Factor:             | -                                                                     |
| Luminaire Efficacy(lm/W): | -                                                                     |
| Class:                    | Class 1                                                               |
| Gear:                     | -                                                                     |
| EAN Code:                 | 5030785015529                                                         |
| Dimmability:              | -                                                                     |
| Emergency:                | -                                                                     |
| IP Rating:                | IP20                                                                  |
| Weight(kg):               | 1.8kg                                                                 |
| Housing Material:         | Aluminium                                                             |
| Material Finish:          | Powder Coated                                                         |
| Guarantee:                | 5 Year Guarantee                                                      |
|                           |                                                                       |

3-Circuit 230V

Images, line drawings and measurements illustrated may, in some cases be approximate and for guidance only. Colour finishes will be maintained as accurately as possible but matching cannot be guaranteed.