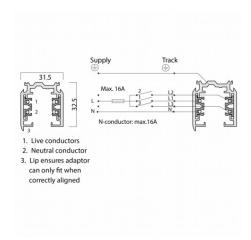

## **Technical Data Sheet**

| Range Name:               | 3-Circuit 230V                                                        |
|---------------------------|-----------------------------------------------------------------------|
| Product Type:             | Track Systems                                                         |
| Description:              | 3-Circuit<br>Track-Black-230V-9.8ft/3000mm-(Dead End<br>not included) |
| Product Code:             | TS4300-BL                                                             |
|                           |                                                                       |
| Body Colour:              | Black                                                                 |
| Mounting:                 | -                                                                     |
| Track Adaptor:            | -                                                                     |
| Pendant Stem Length(mm):  | -                                                                     |
| Environment:              | Interior                                                              |
| Size(mm)                  | 3000 x 32.5 x 31.5                                                    |
| Cut Out(mm):              | -                                                                     |
| Recessed Depth(mm):       | -                                                                     |
| Vertical Tilt(°):         | -                                                                     |
| Horizontal Rotation(°):   | -                                                                     |
| Light Source:             | -                                                                     |
| Lamp Type:                | -                                                                     |
| Lamp Included:            | -                                                                     |
| Lamp Base:                | -                                                                     |
| Lamp Life(Hours):         | -                                                                     |
| Lumen Output(Im):         | -                                                                     |
| Colour Temperature(k):    |                                                                       |
| CRI(Ra):                  | -                                                                     |
| Beam Angle(°):            | -                                                                     |
| Voltage(V):               | 230V                                                                  |
| Total System Power(W):    | -                                                                     |
| Lamp Current(A):          | -                                                                     |
| Power Factor:             | -                                                                     |
| Luminaire Efficacy(Im/W): | -                                                                     |
| Class:                    | Class 1                                                               |
| Gear:                     | -                                                                     |
| EAN Code:                 | 5030785019022                                                         |
| Dimmability:              | -                                                                     |
| Emergency:                | -                                                                     |
| IP Rating:                | IP20                                                                  |
| Weight(kg):               | 2.8kg                                                                 |
| Housing Material:         | Aluminium                                                             |
| Material Finish:          | Powder Coated                                                         |
| Guarantee:                | 5 Year Guarantee                                                      |
|                           |                                                                       |