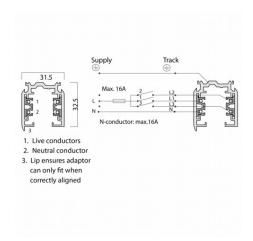

## **Technical Data Sheet**

| Range Name:               | 3-Circuit 230V                                                        |
|---------------------------|-----------------------------------------------------------------------|
| Product Type:             | Track Systems                                                         |
| Description:              | 3-Circuit<br>Track-White-230V-9.8ft/3000mm-(Dead End<br>not included) |
| Product Code:             | TS4300-WH                                                             |
|                           |                                                                       |
| Body Colour:              | White                                                                 |
| Mounting:                 | -                                                                     |
| Track Adaptor:            | -                                                                     |
| Pendant Stem Length(mm):  | -                                                                     |
| Environment:              | Interior                                                              |
| Size(mm)                  | 3000 x 32.5 x 31.5                                                    |
| Cut Out(mm):              | -                                                                     |
| Recessed Depth(mm):       | -                                                                     |
| Vertical Tilt(°):         | -                                                                     |
| Horizontal Rotation(°):   | -                                                                     |
| Light Source:             | -                                                                     |
| Lamp Type:                | -                                                                     |
| Lamp Included:            | -                                                                     |
| Lamp Base:                | -                                                                     |
| Lamp Life(Hours):         | -                                                                     |
| Lumen Output(Im):         | -                                                                     |
| Colour Temperature(k):    |                                                                       |
| CRI(Ra):                  | -                                                                     |
| Beam Angle(°):            | -                                                                     |
| Voltage(V):               | 230V                                                                  |
| Total System Power(W):    | -                                                                     |
| Lamp Current(A):          | -                                                                     |
| Power Factor:             | -                                                                     |
| Luminaire Efficacy(Im/W): | -                                                                     |
| Class:                    | Class 1                                                               |
| Gear:                     | -                                                                     |
| EAN Code:                 | 5030785015536                                                         |
| Dimmability:              | -                                                                     |
| Emergency:                | -                                                                     |
| IP Rating:                | IP20                                                                  |
| Weight(kg):               | 2.8kg                                                                 |
| Housing Material:         | Aluminium                                                             |
| Material Finish:          | Powder Coated                                                         |
| Guarantee:                | 5 Year Guarantee                                                      |
|                           |                                                                       |