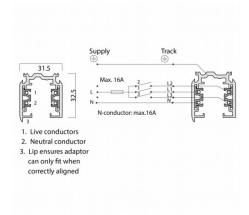

## **Technical Data Sheet**

| Range Name:                   | 3-Circuit 230V                                  |
|-------------------------------|-------------------------------------------------|
|                               |                                                 |
| Product Type:<br>Description: | Track Systems<br>3-Circuit Track-Silver         |
|                               | Grey-230V-13.1ft/4000mm-(Dead End not included) |
| Product Code:                 | TS4400-SG                                       |
|                               |                                                 |
| Body Colour:                  | Silver Grey                                     |
| Mounting:                     | -                                               |
| Track Adaptor:                | -                                               |
| Pendant Stem Length(mm):      | -                                               |
| Environment:                  | Interior                                        |
| Size(mm)                      | 4000 x 32.5 x 31.5                              |
| Cut Out(mm):                  | -                                               |
| Recessed Depth(mm):           | -                                               |
| Vertical Tilt(°):             | -                                               |
| Horizontal Rotation(°):       | -                                               |
| Light Source:                 | -                                               |
| Lamp Type:                    | -                                               |
| Lamp Included:                | -                                               |
| Lamp Base:                    | -                                               |
| Lamp Life(Hours):             | -                                               |
| Lumen Output(Im):             | -                                               |
| Colour Temperature(k):        |                                                 |
| CRI(Ra):                      | -                                               |
| Beam Angle(°):                | -                                               |
| Voltage(V):                   | 230V                                            |
| Total System Power(W):        | -                                               |
| Lamp Current(A):              | -                                               |
| Power Factor:                 | -                                               |
| Luminaire Efficacy(Im/W):     | -                                               |
| Class:                        | Class 1                                         |
| Gear:                         | -                                               |
| EAN Code:                     | 5030785118688                                   |
| Dimmability:                  | -                                               |
| Emergency:                    | -                                               |
| IP Rating:                    | IP20                                            |
| Weight(kg):                   | 3.6kg                                           |
| Housing Material:             | Aluminium                                       |
| Material Finish:              | Powder Coated                                   |
| Guarantee:                    | 5 Year Guarantee                                |
|                               |                                                 |