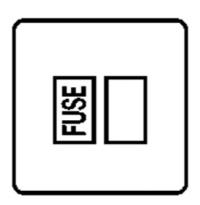

## Elite Stepped Plate Range - Polished Black Nickel

Switched Spur (13 Amp) - S06.835.BNBK

| Elite Stepped Plate Range      |
|--------------------------------|
| Stepped Plate Black Nickel S06 |
| Switched Spur (13 Amp)         |
| Polished Black Nickel          |
| Black Nickel                   |
| Black                          |
| 86 mm                          |
| 86 mm                          |
| Box Fixing = 60.3 mm           |
| 35                             |
| 13 Amp                         |
| 230 V                          |
| -                              |
| 4 mm2                          |
| 5 mm2                          |
| Face plate must be earthed     |
| -5°C - 40°C                    |
| Indoor use only                |
| BS 1363                        |
|                                |