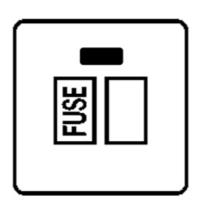

## Elite Stepped Plate Range - Polished Black Nickel

Switched Spur with Neon (13 Amp) - S06.836.BNBK

| Range                         | Elite Stepped Plate Range        |
|-------------------------------|----------------------------------|
| Product                       | Stepped Plate Black Nickel S06   |
| Insert Type                   | Switched Spur with Neon (13 Amp) |
| Plate Finish                  | Polished Black Nickel            |
| Switch Colour                 | Black Nickel                     |
| Body and Switch Trim          | Black                            |
| Height                        | 86 mm                            |
| Width                         | 86 mm                            |
| Fixing Hole Centres           | Box Fixing = 60.3 mm             |
| Minimum Box Depth             | 35                               |
| Current                       | 13 Amp                           |
| Voltage                       | 230 V                            |
| Power                         | -                                |
| Terminal Capacity             | 4 mm2                            |
| Earth Terminal Capacity       | 5 mm2                            |
| Product Class 1               | Face plate must be earthed       |
| Ambient Operating Temperature | -5°C - 40°C                      |
| Recommended Location          | Indoor use only                  |
| Standard                      | BS 1363                          |